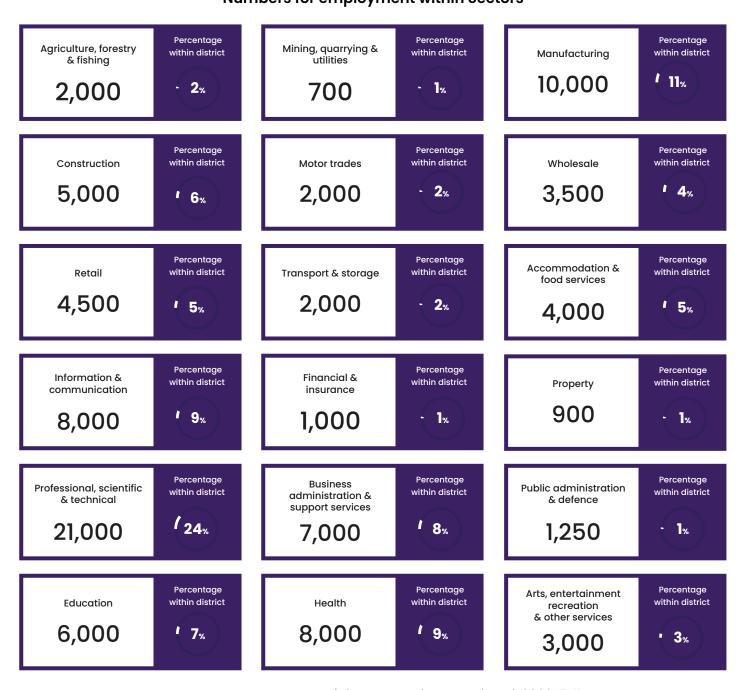

in employment

93,800

Total number of people

Source: ONS Crown Copyright Reserved Last Updated: 2022-7-11

# Number of people who are economically active

47,898 Males





**Females** 

In Total

Source: ONS Crown Copyright Reserved Last Updated: 2022-7-11

#### **Annual Gross Pay averages**



Source: ONS Crown Copyright Reserved Last Updated: 2022-7-11



# Number of people employed by occupation

Source: ONS Crown Copyright Reserved Last Updated: 2022-7-11

31,900

10,400

5,400 dministrative ar 5,000

6,300 Caring, Leisure and Other Service

6,700 Sales and Customer

1,100 Process, Plant and Machine Operatives 3,700 Elementary occupations



# **Employment by enterprise size**



Source: ONS Crown Copyright Reserved Last Updated: 2022-7-11

# Numbers for employment within Sectors