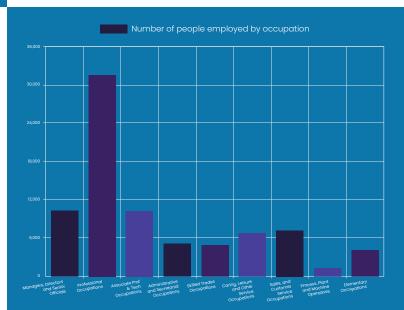

# Number of people employed by occupation

Source: ONS Crown Copyright Reserved Last Updated: 2022-7-11

31,900

10,400

5,400 dministrative ar 5,000

6,300 Caring, Leisure and Other Service

6,700 Sales and Customer

1,100 Process, Plant and Machine Operatives 3,700 Elementary occupations