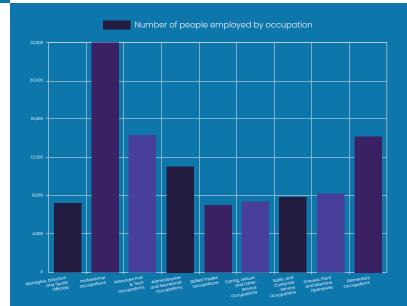

# Number of people employed by occupation

Source: ONS Crown Copyright Reserved Last Updated: 2022-7-11

20,000 Professional Occupations

14,000
Associate Prof & Tech

11,100
administrative and Secretarial Occupations

6,900

**7,200**Caring, Leisure and Other Service Occupations

7,900
Sales and Customer Service Occupations

8,100
Process, Plant and Machine Operatives

14,100 Elementary occupations