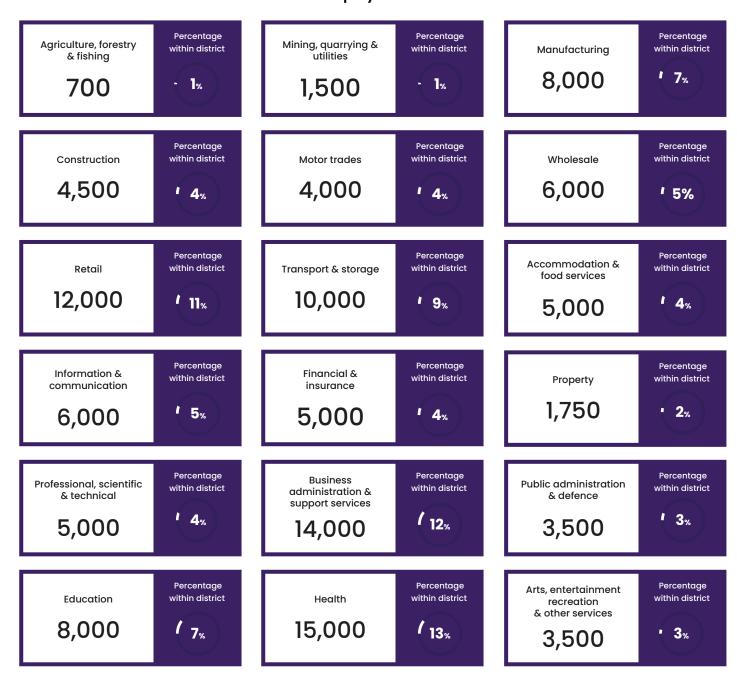

rce: ONS Crown Copyright Reserved Last Updated: 2022-7-11

#### Number of people who are economically active







9 62,514 Females

127,823

Source: ONS Crown Copyright Reserved Last Updated: 2022-7-11

#### **Annual Gross Pay averages**



Source: ONS Crown Copyright Reserved Last Updated: 2022-7-11



# Number of people employed by occupation

Source: ONS Crown Copyright Reserved Last Updated: 2022-7-11

20,000 Professional Occupations

14,000
Associate Prof & Tech

11,100
administrative and Secretarial Occupations

6,900

**7,200**Caring, Leisure and Other Service Occupations

7,900
Sales and Customer Service Occupations

8,100
Process, Plant and Machine Operatives

14,100 Elementary occupations



### **Employment by enterprise size**



## **Numbers for employment within Sectors**