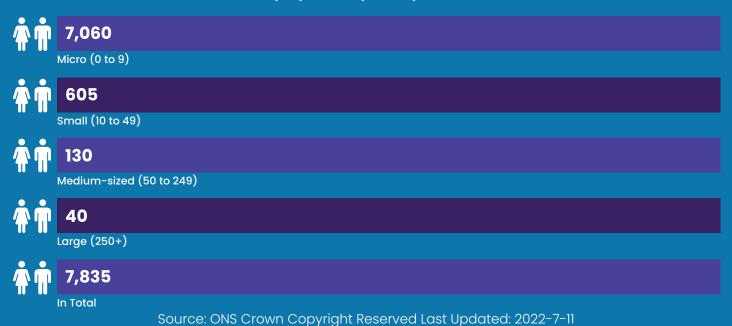

employment

124,600

Total number of people

Source: ONS Crown Copyright Reserved Last Updated: 2022-7-11

#### Number of people who are economically active







9 62,514 Females

127,823

Source: ONS Crown Copyright Reserved Last Updated: 2022-7-11

#### **Annual Gross Pay averages**



Source: ONS Crown Copyright Reserved Last Updated: 2022-7-11



# Number of people employed by occupation

Source: ONS Crown Copyright Reserved Last Updated: 2022-7-11

20,000 Professional Occupations

14,000
Associate Prof & Tech

11,100
administrative and Secretarial Occupations

6,900

**7,200**Caring, Leisure and Other Service Occupations

7,900
Sales and Customer Service Occupations

8,100
Process, Plant and Machine Operatives

14,100 Elementary occupations



### **Employment by enterprise size**



## **Numbers for employment within Sectors**