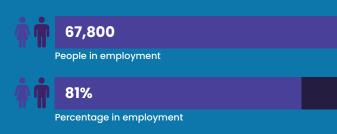

#### Number of people in employment

84,300

Total number of people

Source: ONS Crown Copyright Reserved Last Updated: 2022-7-11