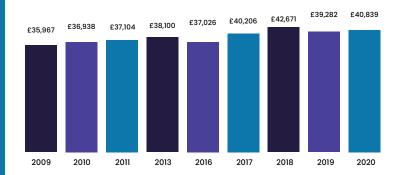

#### **Annual Gross Pay averages**

Source: ONS Crown Copyright Reserved Last Updated: 2022-7-11

Number of people employed by occupation

Caring, Leisure and Other Service