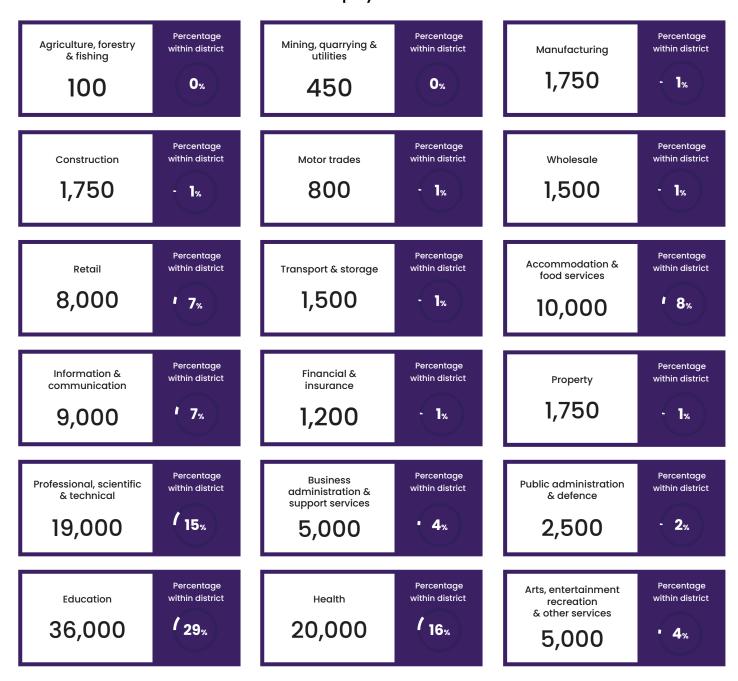

# Number of people in employment



84,300

Total number of people

Source: ONS Crown Copyright Reserved Last Updated: 2022-7-11

#### Number of people who are economically active







**40,227** Females

86,650 In Total

Source: ONS Crown Copyright Reserved Last Updated: 2022-7-11

#### **Annual Gross Pay averages**



Source: ONS Crown Copyright Reserved Last Updated: 2022-7-11

Number of people employed by occupation



Caring, Leisure and Other Service

# Number of people employed by occupation

Source: ONS Crown Copyright Reserved Last Updated: 2022-7-11

Process, Plant and Machine Operatives Elementary occupations



Sales and Customer



### **Employment by enterprise size**



Source: ONS Crown Copyright Reserved Last Updated: 2022-7-11

## Numbers for employment within Sectors